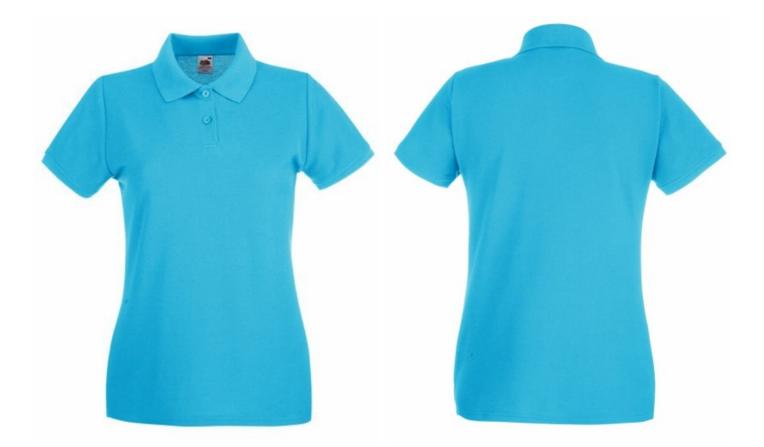

# FRUIT OF THE LOOM, LADIES PREMIUM POLO, WOMEN'S PREMIUM POLO SHIRT, AZURE BLUE, L

# Specification

Fruit of the Loom, Ladies Premium Polo, women's premium polo shirt, azure blue, L. Women's polo shirt, premium quality, 100% cotton, 180gm / m2, modern cut, slightly waisted, for everyday work and life activities , third button on the front panel, slight ruffle on the sleeves, classic polo collar. Branding: flex, flock, embroidery, sieve